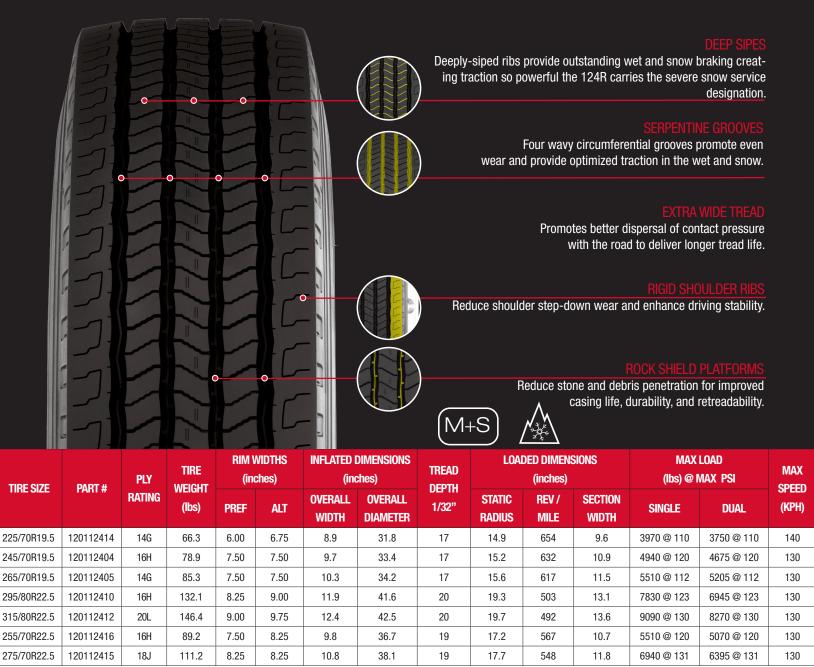

## LONG-LASTING, ALL-WEATHER PERFORMANCE

Available in sizes from 19.5" – 22.5", the all-new Yokohama 124R is a long- lasting, all-position radial with a deeply-siped tread engineered to keep your regional pick-up and delivery fleet moving year round. The 124R meets the industry's required performance criteria for severe snow service and will carry the three-peak mountain snowflake symbol on the sidewall.