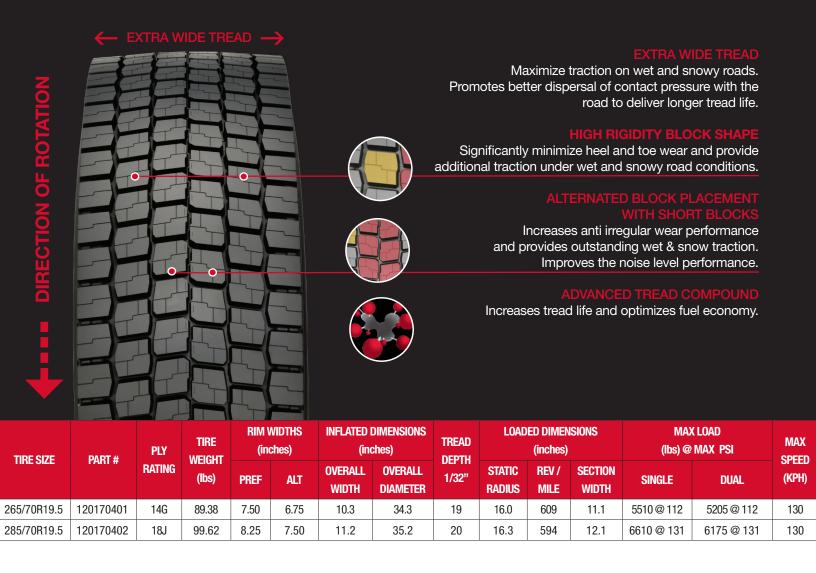

## LONG LASTING REGIONAL DRIVE TIRE FOR ALL-WEATHER PERFORMANCE

The 704R is a long lasting regional directional drive tire engineered to keep your regional pick up and delivery fleet moving year round. It's extra-wide tread efficiently distributes contact pressure across the entire footprint to provide longer wear and traction. The 704R meets the industry's required performance criteria for severe snow service and will now carry the three-peak mountain snowflake symbol on the sidewall.